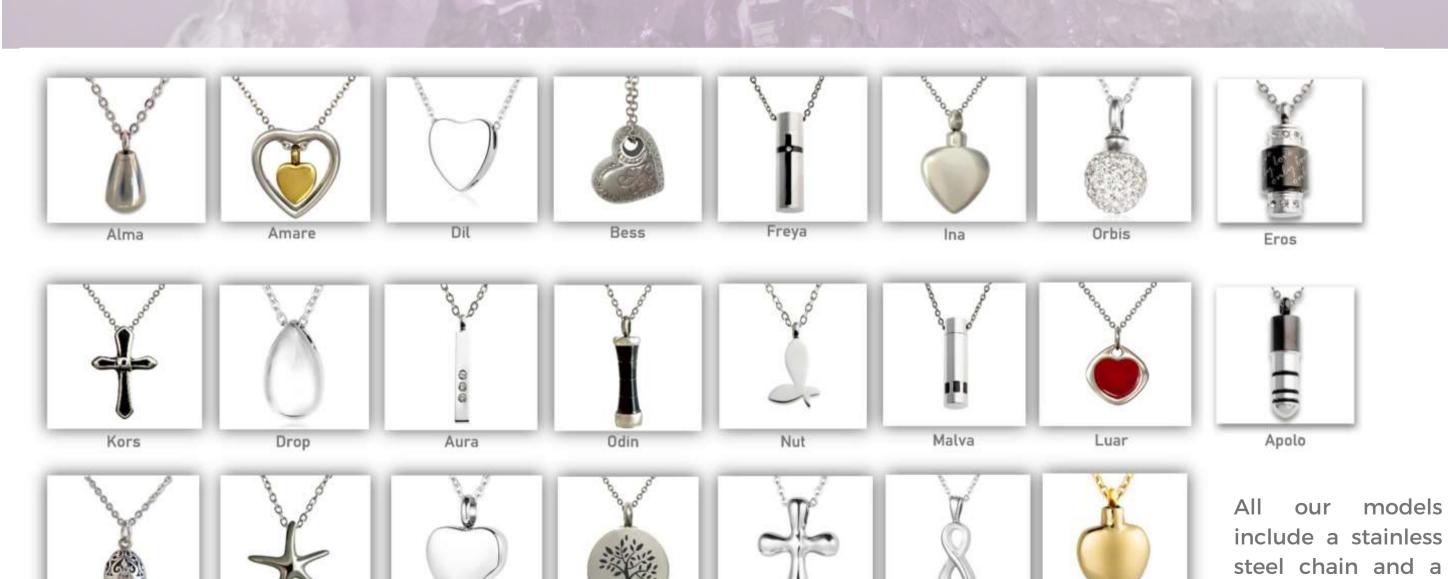

### **Ashes pendants**

Some beautiful pendants to remember your loved one

Ashes pendants

Crucis

Infinitus

info@limboeurope.com www.limboeurope.com

display box.

Fingerprint Jewelry

High quality personalised jewellery, featuring fingerprints. Combination of craftsmanship and unique techniques leads to outstanding jewellery.

Different materials and combination to choose: white gold, yellow gold, silver.