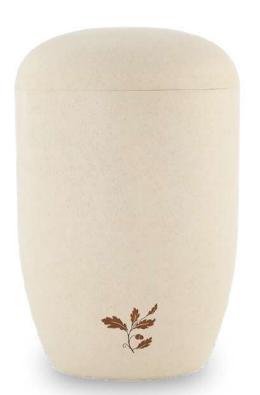

# Biodegradable urns for humans

Biodegradable urns which when placed in their final resting place allow the loved one's ashes to be returned to the biosphere

# Craftsmanship: unique pieces

We choose the option with the least environmental impact

We use biodegradable materials in many of our products and provide solutions that reduce waste from funeral sector processes.

Handcrafted in Spain. Europe.

Salium (Nushell)
Material: sea salt
Capacity: 0,75 / 3 / 4 L

Samsara
Material: sand
Capacity: 0,75 / 3 / 4 L

**Cuarzo**Material: cuartz sand
Capacity: 0,75 / 3 / 4 L

Oceanus

Material: sea salt