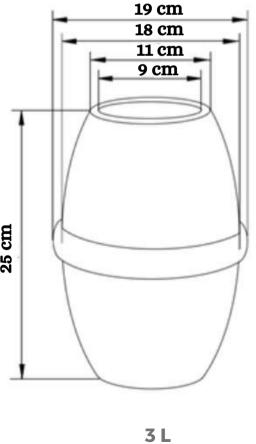

# Ecological urns for storing ashes

Made from an ecological material derived from wood-lignin, which is resistant, light and long-lasting.

Ecological urns: for storing ashes

**Lignum**Material: lignin
Capacity: 3 L

Mediterranea Gaudi Material: lignin Capacity: 3 L

Flamma
Material: recycled glass and bee wax
Capacity: 3 L

Ecological urns for storing ashes: measures

Mediterranea/Lignum