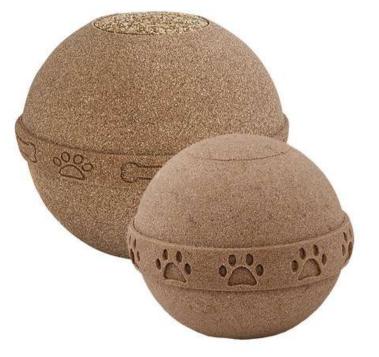

### Biodegradable urns for pets

You can give your pets the dignified farewell they deserve, in what was their favorite spot.

Salium (Nushell)
Material: sea salt
Capacity: 0,75 / 3 L

Geos

Material: soil

Capacity: 0,75 / 3 L

Samsara
Material: sand
Capacity: 0,75 / 3 L

Biodegradable urns for pets: measures