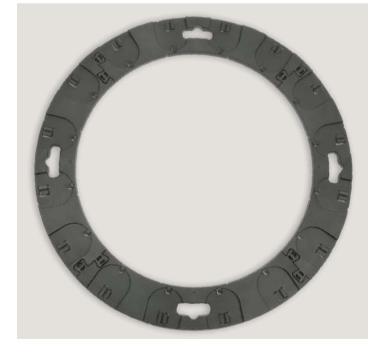

### The green memory is composed of three elements:

Ring

Pots

Pot holder

#### The green memory: ring

The ring is the part of the wreath which can be reused.

It is assembled by connecting 4 pieces that will form the circular base.

2 colors available