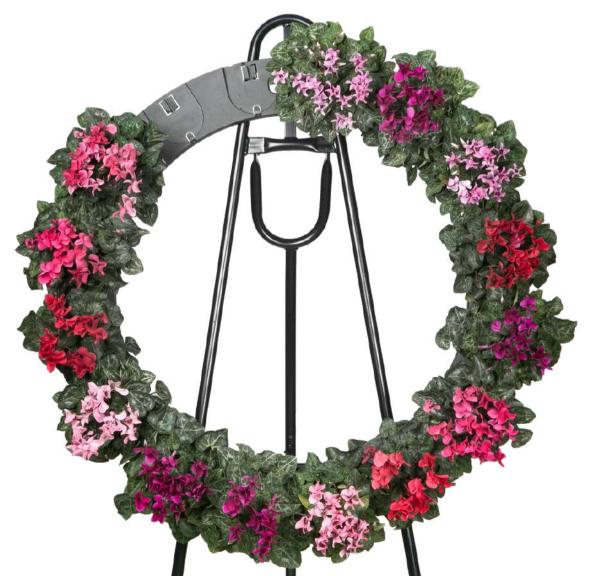

### The green memory is composed of three elements:

Ring

Pots

Pot holder

#### The green memory: **pots**

The pots together form a wreath. Each pot can be separated easily from the ring in order to offer the plants to the family as a present.

The pots are designed with a patented system that fit in the ring.