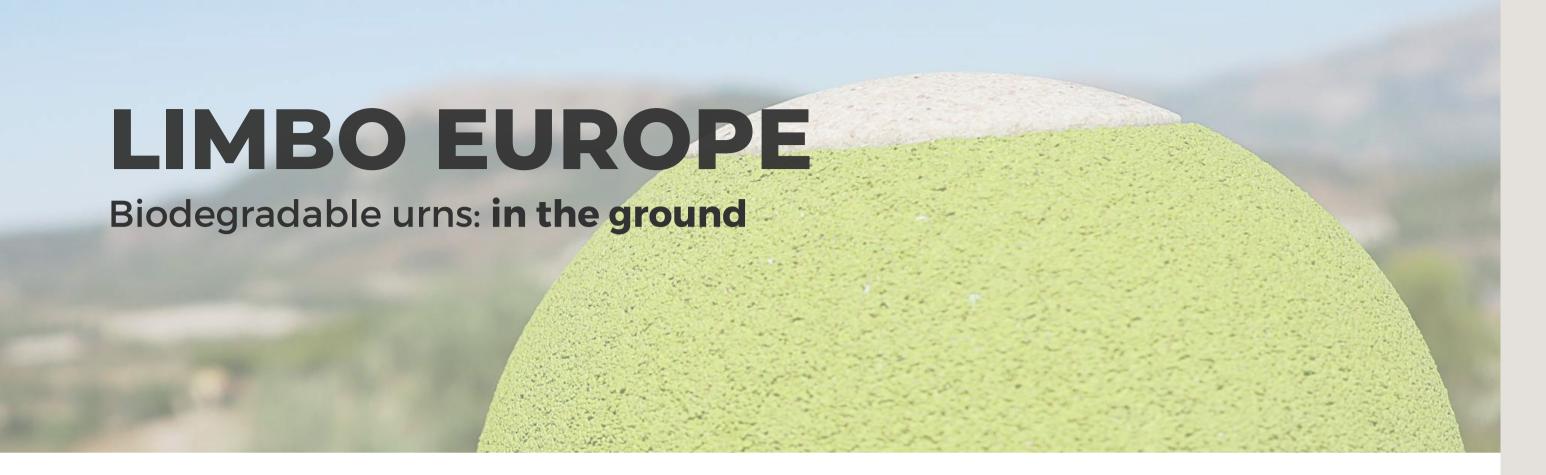

# Biodegradable urns for humans

Biodegradable urns which when placed in their final resting place allow the loved one's ashes to be returned to the biosphere

# Craftsmanship: unique pieces

We choose the option with the least environmental impact

We use biodegradable materials in many of our products and provide solutions that reduce waste from funeral sector processes.

Handcrafted in Spain. Europe.

Salium (Nushell)
Material: sea salt
Capacity: 0,75 / 3 / 4 L

Samsara
Material: sand
Capacity: 0,75 / 3 / 4 L

**Cuarzo**Material: cuartz sand
Capacity: 0,75 / 3 / 4 L

Oceanus

Material: sea salt