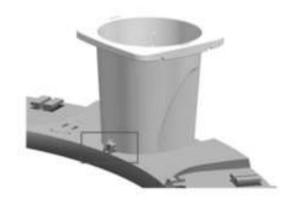

#### The green memory: ring

The ring is the part of the wreath which can be reused.

It is assembled by connecting 4 pieces that will form the circular base.

2 colors available

#### The green memory: **pots**

The pots together form a wreath. Each pot can be separated easily from the ring in order to offer the plants to the family as a present.

The pots are designed with a patented system that fit in the ring.