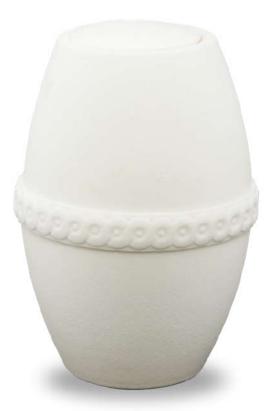

# Biodegradable urns for humans

Biodegradable urns which when placed in their final resting place allow the loved one's ashes to be returned to the biosphere

Handcrafted in Spain. Europe.

Salium (Nushell)
Material: sea salt
Capacity: 0,75 / 3 / 4 L

Samsara
Material: sand
Capacity: 0,75 / 3 / 4 L

**Cuarzo**Material: cuartz sand
Capacity: 0,75 / 3 / 4 L

Oceanus

Material: sea salt