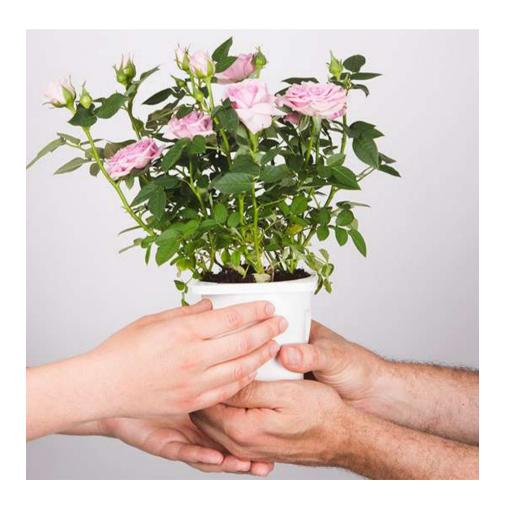

### The green memory:

A flower arrangement made up of removable living plants, for remembering our loved ones.

An innovative concept which turns the traditional floral wreath into an organic form of remembrance in which relatives and close friends can participate.

Instead of cut flowers, use a floral remembrance made up of removable living plants and share them at the ceremony.

### The green memory: pot holder for distribution

Each of the pots delivered can include a pot holder for convenience during transport.

The funeral home can also customise it.