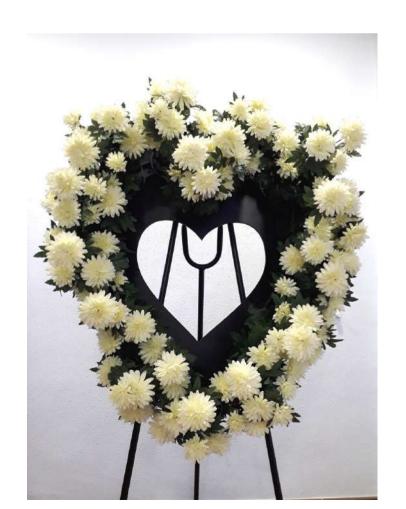

ory is composed of three elements:







Ring

Pots

Pot holder



#### The green memory: ring



The ring is the part of the wreath which can be reused.



It is assembled by connecting 4 pieces that will form the circular base.



2 colors available





#### The green memory: **pots**



The pots together form a wreath. Each pot can be separated easily from the ring in order to offer the plants to the family as a present.



The pots are designed with a patented system that fit in the ring.



2 colors available







### The green memory: **pots**















### The green memory: pot holder for distribution



Each of the pots delivered can include a pot holder for convenience during transport.

The funeral home can also customise it.







### The green memory: custom project



Heart: 14 pots

### Adapt your wreath using your own preferences

The Green Memory system gives you plenty of room for adaptation, and various shapes are available.



info@limboeurope.com www.limboeurope.com



Celestis conducts memorial spaceflights, affordably launching the spacecraft to, and returning from, outer space; orbiting planet Earth; to the Moon; and soon into deep space.

Limbo Europe is an authorized dealer.





#### Contact us:

E mail: info@limboeurope.com

Phone: +34 965 14 64 80

Location: Alicante, Spain.