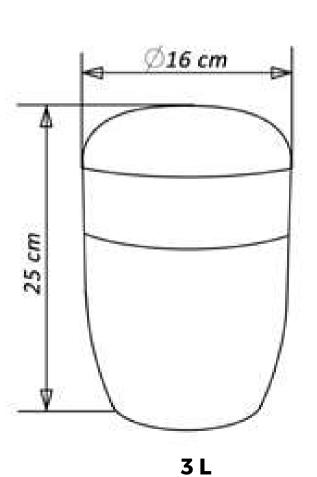

Handcrafted in Spain. Europe.

Salium (Nushell)
Material: sea salt
Capacity: 0,75 / 3 / 4 L

Samsara
Material: sand
Capacity: 0,75 / 3 / 4 L

**Cuarzo**Material: cuartz sand
Capacity: 0,75 / 3 / 4 L

Oceanus

Material: sea salt

Capacity: 3 L

Arenae Material: sand Capacity: 3 L

Geos

Material: soil

Capacity: 0,75 / 3 / 4 L

Olea
Material: olive stone
Capacity: 0,75 / 3 / 4 L