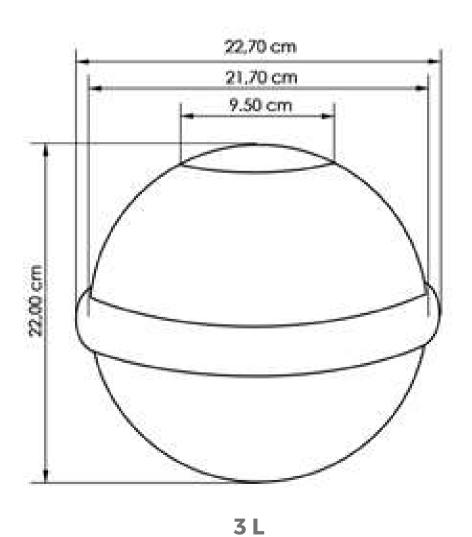

### Biodegradable urns for pets

You can give your pets the dignified farewell they deserve, in what was their favorite spot.

Salium (Nushell)
Material: sea salt
Capacity: 0,75 / 3 L

Geos

Material: soil

Capacity: 0,75 / 3 L

Samsara
Material: sand
Capacity: 0,75 / 3 L

Biodegradable urns for pets: measures