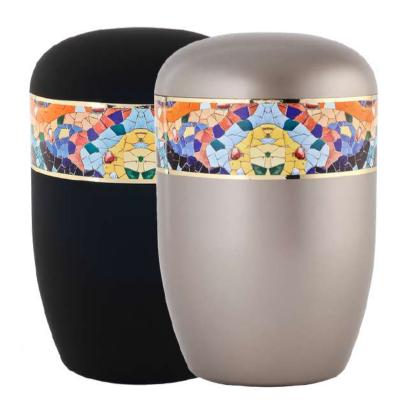

# Ecological urns for storing ashes

Made from an ecological material derived from wood-lignin, which is resistant, light and long-lasting.

Ecological urns: for storing ashes

**Lignum**Material: lignin
Capacity: 3 L

Mediterranea Gaudi Material: lignin Capacity: 3 L

Flamma
Material: recycled glass and bee wax
Capacity: 3 L

Ecological urns for storing ashes: measures

Mediterranea/Lignum