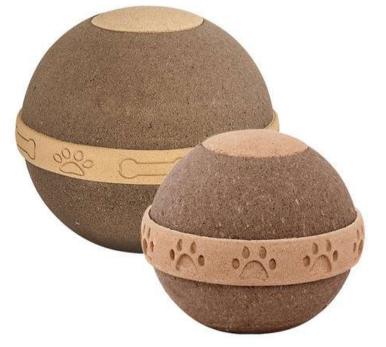

### Biodegradable urns for pets

You can give your pets the dignified farewell they deserve, in what was their favorite spot.

Salium (Nushell)
Material: sea salt
Capacity: 0,75 / 3 L

Geos

Material: soil

Capacity: 0,75 / 3 L

Samsara
Material: sand
Capacity: 0,75 / 3 L

Biodegradable urns for pets: measures