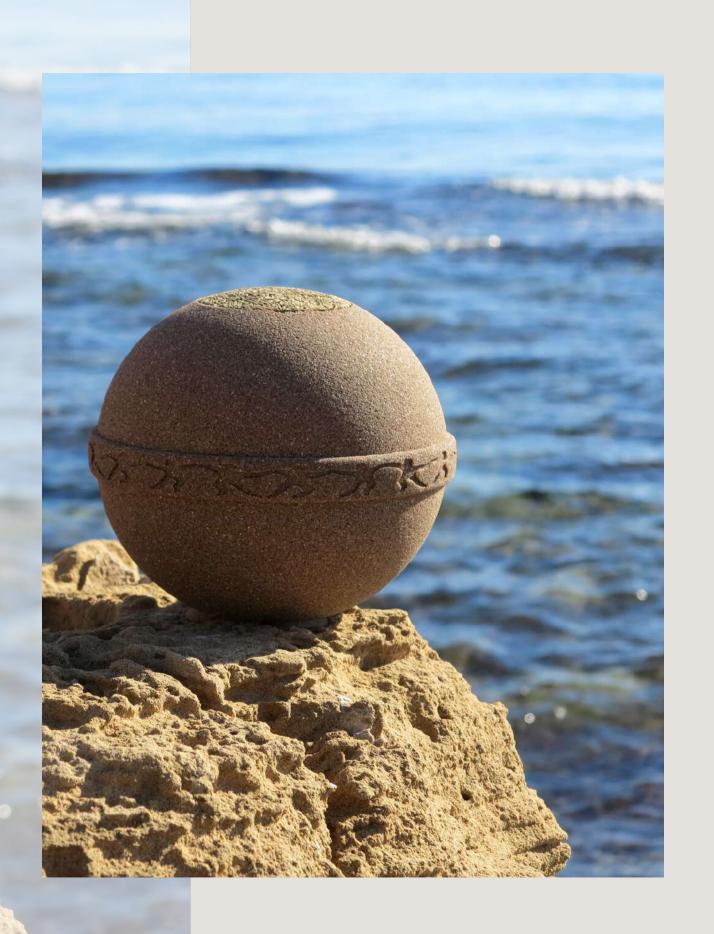

# Biodegradable urns for humans

Biodegradable urns which when placed in their final resting place allow the loved one's ashes to be returned to the biosphere

# Craftsmanship: unique pieces

We choose the option with the least environmental impact

We use biodegradable materials in many of our products and provide solutions that reduce waste from funeral sector processes.

Handcrafted in Spain. Europe.

Salium (Nushell)
Material: sea salt
Capacity: 0,75 / 3 / 4 L

Samsara
Material: sand
Capacity: 0,75 / 3 / 4 L

**Cuarzo**Material: cuartz sand
Capacity: 0,75 / 3 / 4 L

Oceanus

Material: sea salt