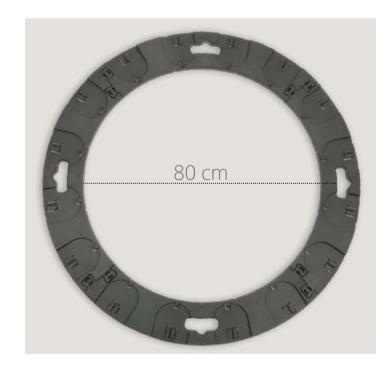

### The green memory is composed of three elements:

Ring

Pots

Pot holder

#### The green memory: ring

The ring is the part of the wreath which can be reused.

It is assembled by connecting 4 pieces that will form the circular base.

2 colors available