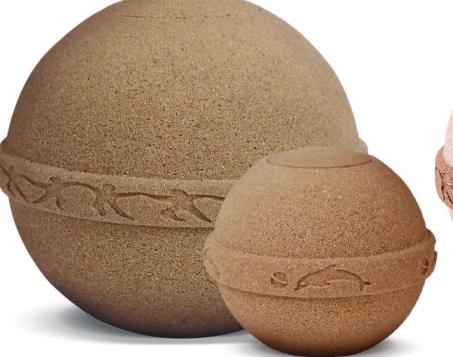

Handcrafted in Spain. Europe.

Salium (Nushell)
Material: sea salt
Capacity: 0,75 / 3 / 4 L

Samsara
Material: sand
Capacity: 0,75 / 3 / 4 L

**Cuarzo**Material: cuartz sand
Capacity: 0,75 / 3 / 4 L

Oceanus

Material: sea salt

Capacity: 3 L

Arenae Material: sand Capacity: 3 L

Geos

Material: soil

Capacity: 0,75 / 3 / 4 L

Olea
Material: olive stone
Capacity: 0,75 / 3 / 4 L