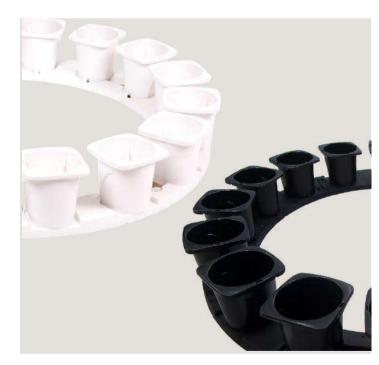

### The green memory is composed of three elements:

Ring

Pots

Pot holder

#### The green memory: **pots**

The pots together form a wreath. Each pot can be separated easily from the ring in order to offer the plants to the family as a present.

The pots are designed with a patented system that fit in the ring.

2 colors available