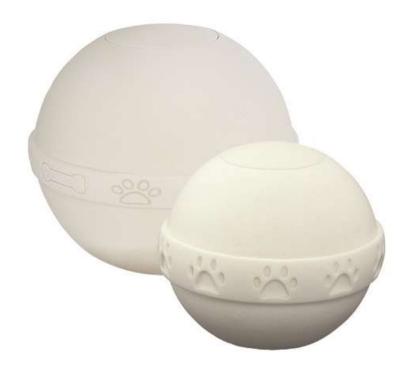

### Biodegradable urns for pets

You can give your pets the dignified farewell they deserve, in what was their favorite spot.

Salium (Nushell)
Material: sea salt
Capacity: 0,75 / 3 L

Geos

Material: soil

Capacity: 0,75 / 3 L

Samsara
Material: sand
Capacity: 0,75 / 3 L

Biodegradable urns for pets: measures