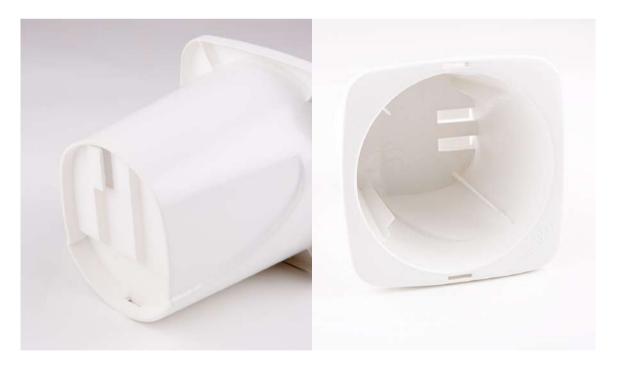

#### Zinc-free casket

An ecological alternative for transporting deceased people.

The Hermetic NOZn is an airtight biodegradable body bag that complies with the regulations for transport of bodies by land or air.

#### Zinc-free casket

An ecological alternative for transporting deceased people.

Velcro strips to fix the product inside the coffin

Internal rods that keep the form of the product and facilitate the identification of the corpse.

Sealing airtight system composed by zipper covered by adhesive strip.

Incinerable. Ecological.

The Limbo Filter is specially designed to filter out the gases that may be given off inside the Hermetic NOZn when transporting a body. It avoid risky pressure changes in air transport. The product works by filtering out these gases and preventing bad odors.