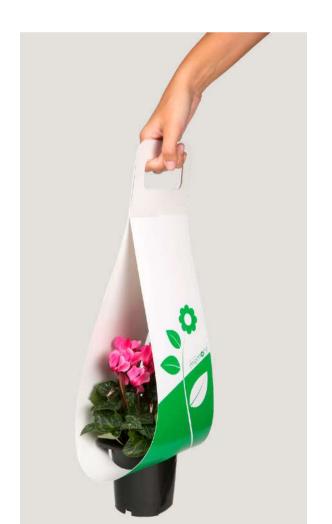

### The green memory: pot holder for distribution

Each of the pots delivered can include a pot holder for convenience during transport.

The funeral home can also customise it.