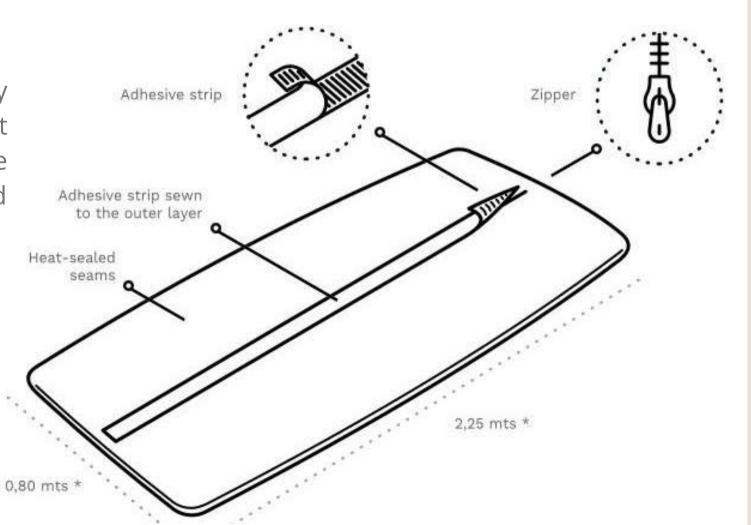

#### Zinc-free casket

An ecological alternative for transporting deceased people.

Velcro strips to fix the product inside the coffin

Internal rods that keep the form of the product and facilitate the identification of the corpse.

Sealing airtight system composed by zipper covered by adhesive strip.

Incinerable. Ecological.

The Limbo Filter is specially designed to filter out the gases that may be given off inside the Hermetic NOZn when transporting a body. It avoid risky pressure changes in air transport. The product works by filtering out these gases and preventing bad odors.

### Hermetic biodegradable body bag SU1

Its double-zip system with adhesive strip means it is totally airtight. Manufactured with biodegradable materials so it can be used for both burials or cremations. During the cremation, it does not give off toxic waste over allowed emission limits.

One size: 2, 25 m

Rectangular shape