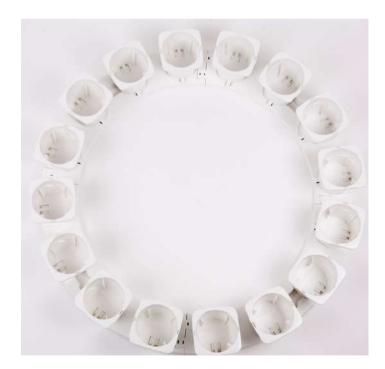

#### The green memory: **pots**

The pots together form a wreath. Each pot can be separated easily from the ring in order to offer the plants to the family as a present.

The pots are designed with a patented system that fit in the ring.

### The green memory: pot holder for distribution

Each of the pots delivered can include a pot holder for convenience during transport.

The funeral home can also customise it.