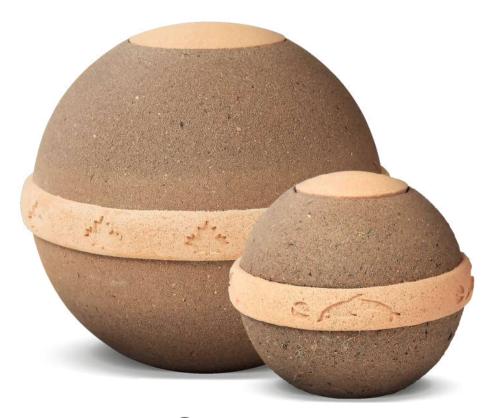

Handcrafted in Spain. Europe.

Salium (Nushell)
Material: sea salt
Capacity: 0,75 / 3 / 4 L

Samsara
Material: sand
Capacity: 0,75 / 3 / 4 L

**Cuarzo**Material: cuartz sand
Capacity: 0,75 / 3 / 4 L

Oceanus

Material: sea salt

Capacity: 3 L

Arenae Material: sand Capacity: 3 L

Geos

Material: soil

Capacity: 0,75 / 3 / 4 L

Olea
Material: olive stone
Capacity: 0,75 / 3 / 4 L