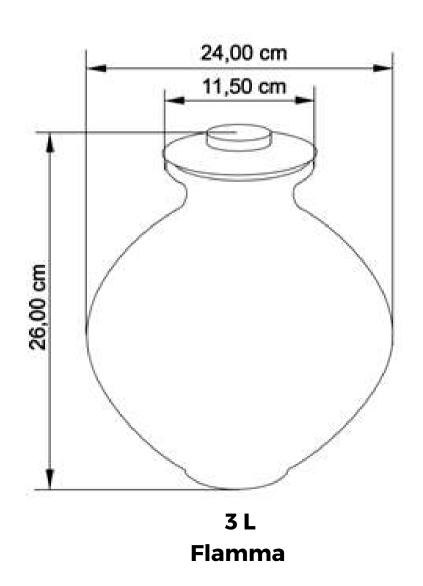

Mediterranea Gaudi Material: lignin Capacity: 3 L

Flamma
Material: recycled glass and bee wax
Capacity: 3 L

Ecological urns for storing ashes: measures

Mediterranea/Lignum