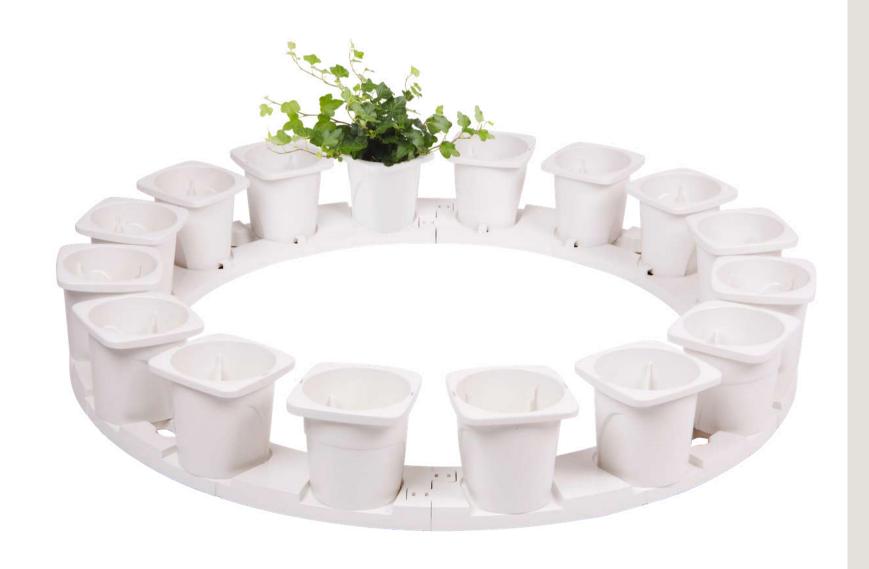

### The green memory:

A flower arrangement made up of removable living plants, for remembering our loved ones.

An innovative concept which turns the traditional floral wreath into an organic form of remembrance in which relatives and close friends can participate.

Instead of cut flowers, use a floral remembrance made up of removable living plants and share them at the ceremony.

### The green memory is composed of three elements:

Ring

Pots

Pot holder

#### The green memory: **pots**

The pots together form a wreath. Each pot can be separated easily from the ring in order to offer the plants to the family as a present.

The pots are designed with a patented system that fit in the ring.