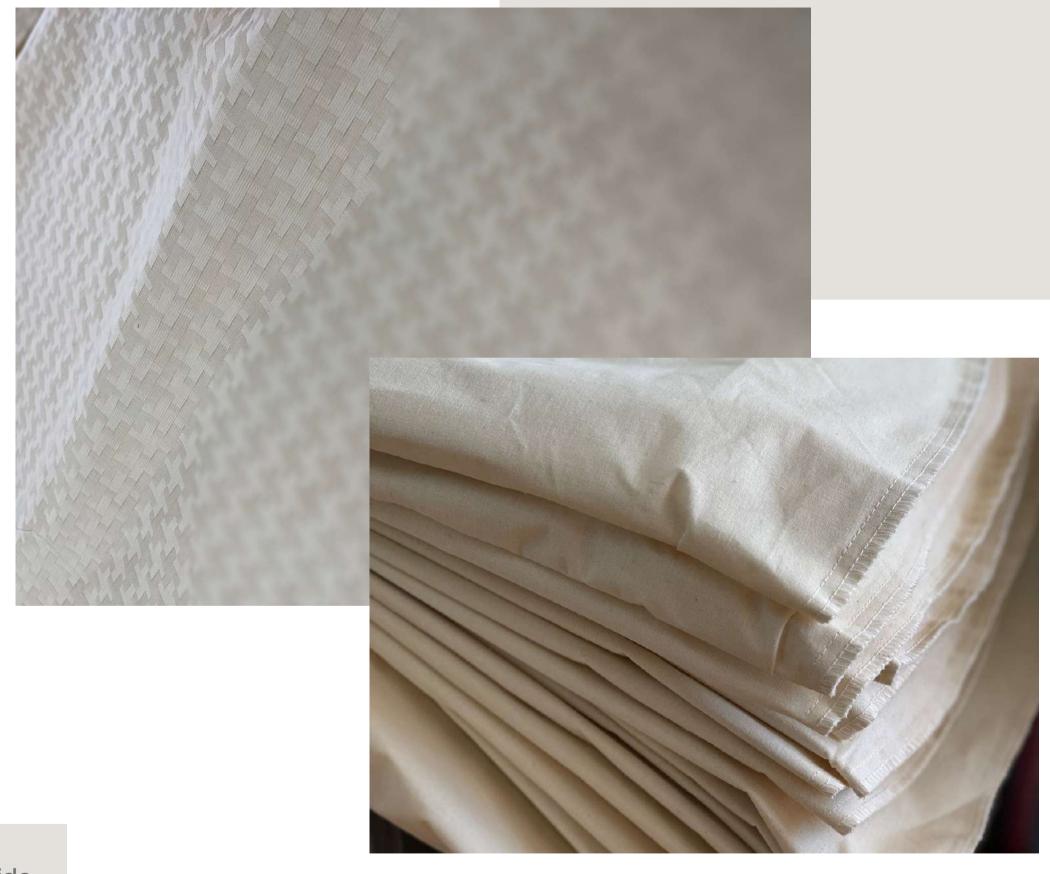

# Ecological alternative: Hermetic NOZn bag

Ecological alternative for transporting deceased people

## Handmade bags

High quality biodegradable materials.

- 1. Airtight
- 2. Minimum storage space
- 3. Biodegradable
- 4. Light. Brings down transport costs
- 5. Can be incinerated
- 6. Easy to install

We use biodegradable materials in many of our products and provide solutions that reduce waste from funeral sector processes.

#### Zinc-free casket

An ecological alternative for transporting deceased people.

The Hermetic NOZn is an airtight biodegradable body bag that complies with the regulations for transport of bodies by land or air.