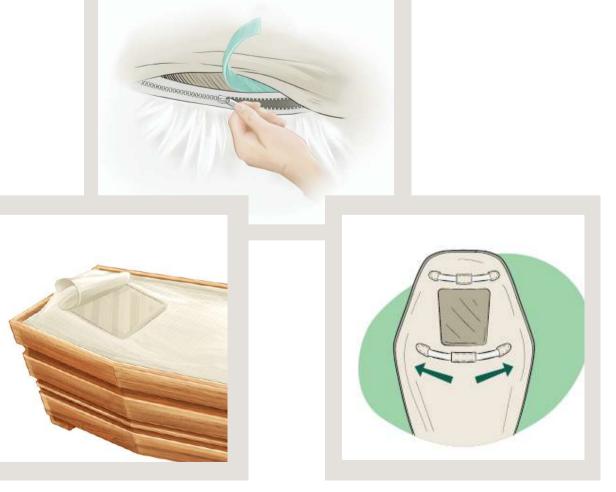

#### Zinc-free casket

An ecological alternative for transporting deceased people.

The Hermetic NOZn is an airtight biodegradable body bag that complies with the regulations for transport of bodies by land or air.

#### Zinc-free casket

An ecological alternative for transporting deceased people.

Velcro strips to fix the product inside the coffin

Internal rods that keep the form of the product and facilitate the identification of the corpse.

Sealing airtight system composed by zipper covered by adhesive strip.

Incinerable. Ecological.

The Limbo Filter is specially designed to filter out the gases that may be given off inside the Hermetic NOZn when transporting a body. It avoid risky pressure changes in air transport. The product works by filtering out these gases and preventing bad odors.

### Hermetic biodegradable body bag SU1

Its double-zip system with adhesive strip means it is totally airtight. Manufactured with biodegradable materials so it can be used for both burials or cremations. During the cremation, it does not give off toxic waste over allowed emission limits.