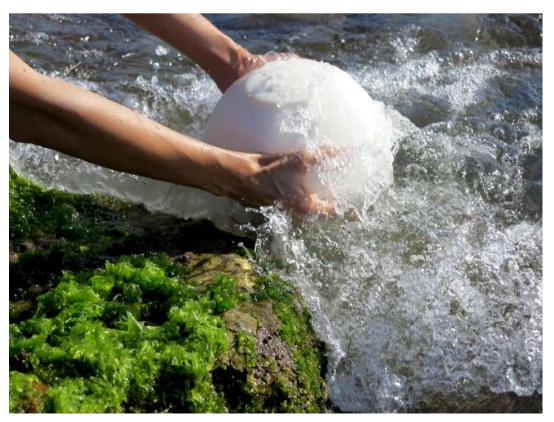

# Biodegradable urns for humans

Biodegradable urns which when placed in their final resting place allow the loved one's ashes to be returned to the biosphere