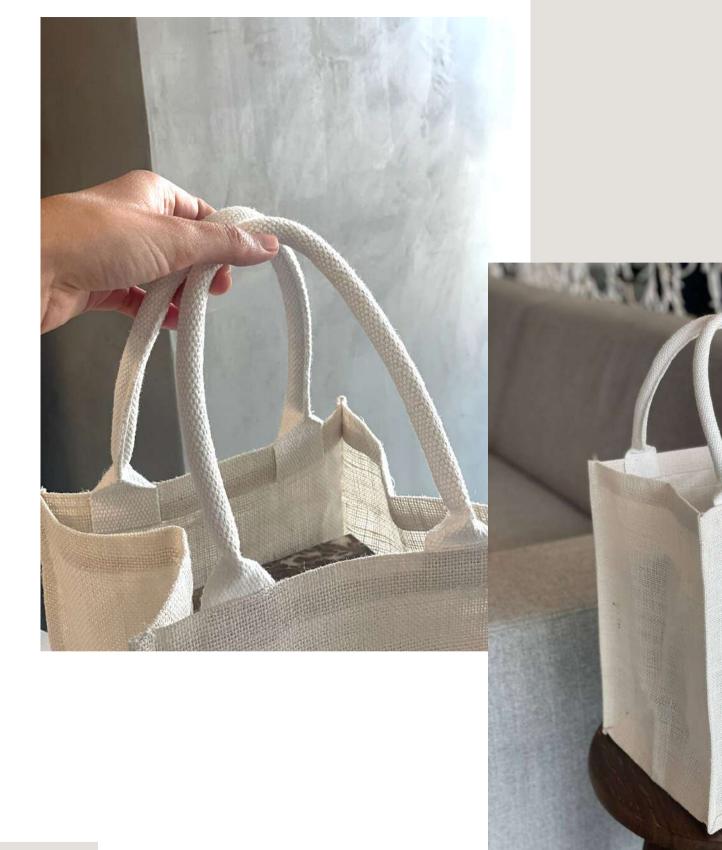

# Biodegradable bags for urns

Jute bags

# Craftsmanship: jute bags

We choose the option with the least environmental impact