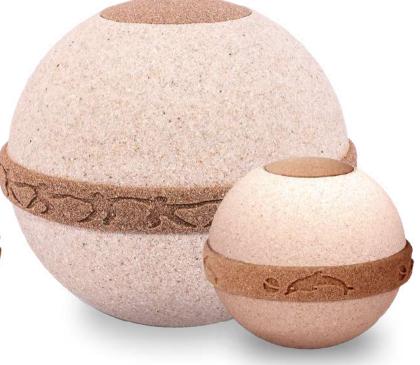

# Biodegradable urns for humans

Biodegradable urns which when placed in their final resting place allow the loved one's ashes to be returned to the biosphere

Handcrafted in Spain. Europe.

Salium (Nushell)
Material: sea salt
Capacity: 0,75 / 3 / 4 L

Samsara
Material: sand
Capacity: 0,75 / 3 / 4 L

**Cuarzo**Material: cuartz sand
Capacity: 0,75 / 3 / 4 L

Oceanus

Material: sea salt