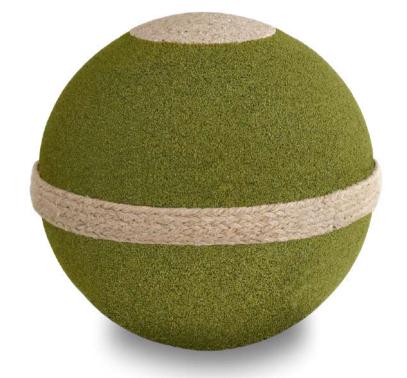

### Biodegradable urns for pets

You can give your pets the dignified farewell they deserve, in what was their favorite spot.

Salium (Nushell)
Material: sea salt
Capacity: 0,75 / 3 L

Geos

Material: soil

Capacity: 0,75 / 3 L

Samsara
Material: sand
Capacity: 0,75 / 3 L

Biodegradable urns for pets: measures