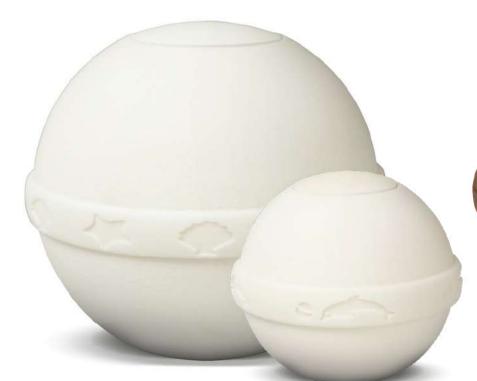

Handcrafted in Spain. Europe.

Salium (Nushell)
Material: sea salt
Capacity: 0,75 / 3 / 4 L

Samsara
Material: sand
Capacity: 0,75 / 3 / 4 L

**Cuarzo**Material: cuartz sand
Capacity: 0,75 / 3 / 4 L

Oceanus

Material: sea salt

Capacity: 3 L

Arenae Material: sand Capacity: 3 L

Geos

Material: soil

Capacity: 0,75 / 3 / 4 L

Olea
Material: olive stone
Capacity: 0,75 / 3 / 4 L