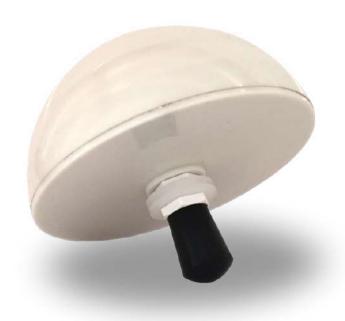

Sealing airtight system composed by zipper covered by adhesive strip.

Incinerable. Ecological.

The Limbo Filter is specially designed to filter out the gases that may be given off inside the Hermetic NOZn when transporting a body. It avoid risky pressure changes in air transport. The product works by filtering out these gases and preventing bad odors.