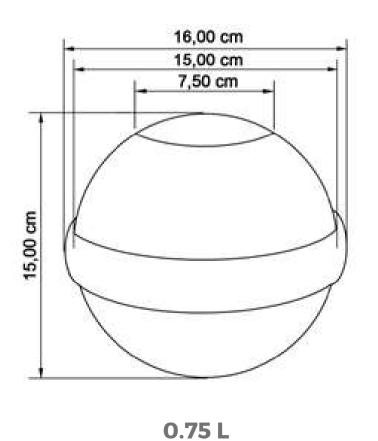

### Biodegradable urns for pets

You can give your pets the dignified farewell they deserve, in what was their favorite spot.

Salium (Nushell)
Material: sea salt
Capacity: 0,75 / 3 L

Geos

Material: soil

Capacity: 0,75 / 3 L

Samsara
Material: sand
Capacity: 0,75 / 3 L

Biodegradable urns for pets: measures