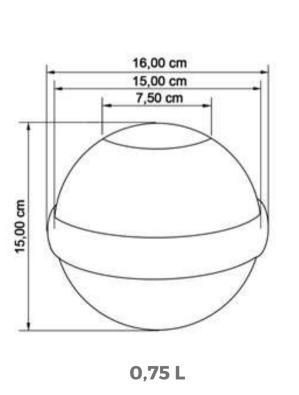

Handcrafted in Spain. Europe.

Salium (Nushell)
Material: sea salt
Capacity: 0,75 / 3 / 4 L

Samsara
Material: sand
Capacity: 0,75 / 3 / 4 L

**Cuarzo**Material: cuartz sand
Capacity: 0,75 / 3 / 4 L

Oceanus

Material: sea salt

Capacity: 3 L

Arenae Material: sand Capacity: 3 L

Geos

Material: soil

Capacity: 0,75 / 3 / 4 L

Olea
Material: olive stone
Capacity: 0,75 / 3 / 4 L