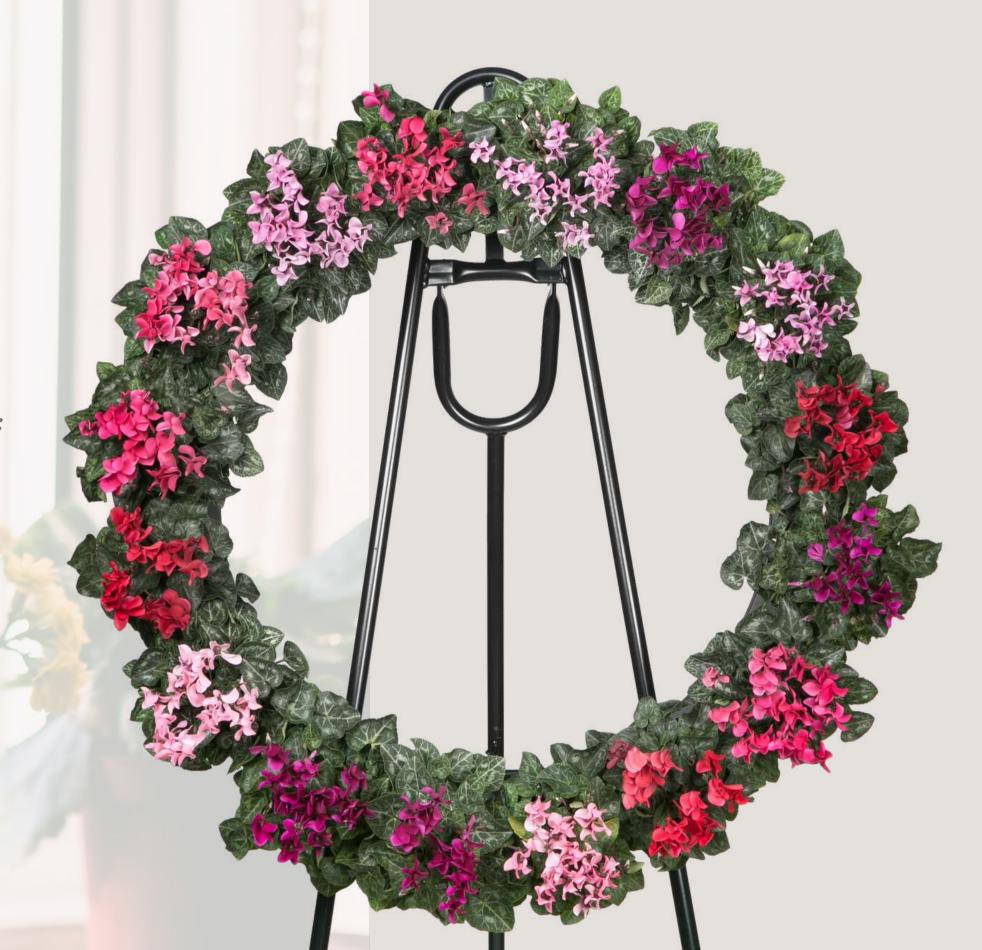

### The green memory:

A flower arrangement made up of removable living plants, for remembering our loved ones.

An innovative concept which turns the traditional floral wreath into an organic form of remembrance in which relatives and close friends can participate.

Instead of cut flowers, use a floral remembrance made up of removable living plants and share them at the ceremony.

### The green memory is composed of three elements:

Ring

Pots

Pot holder