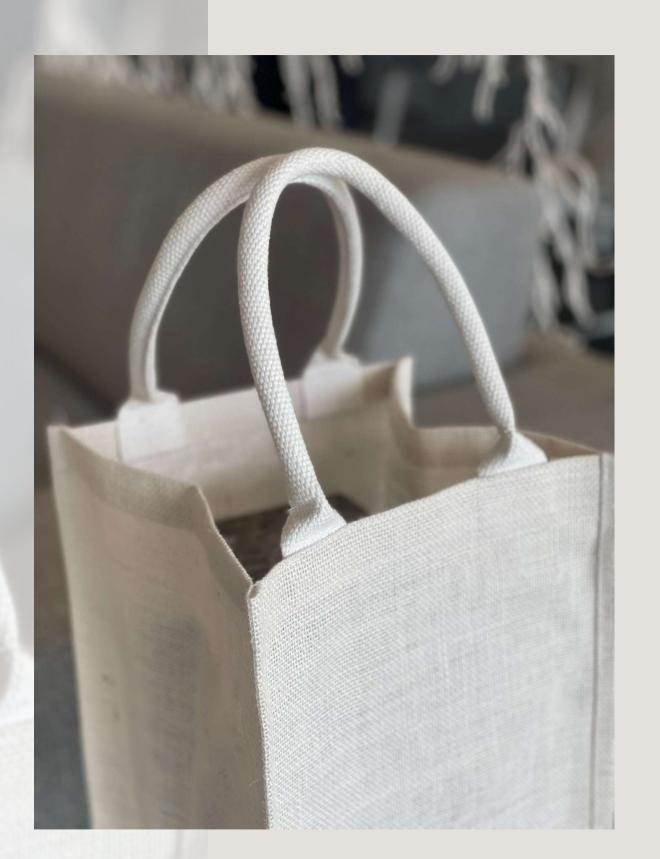

# Biodegradable bags for urns

Jute bags

# Craftsmanship: jute bags

We choose the option with the least environmental impact