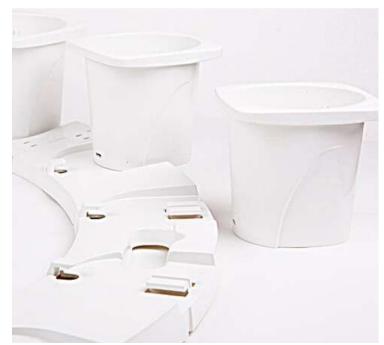

### The green memory is composed of three elements:

Ring

Pots

Pot holder

#### The green memory: **pots**

The pots together form a wreath. Each pot can be separated easily from the ring in order to offer the plants to the family as a present.

The pots are designed with a patented system that fit in the ring.

2 colors available