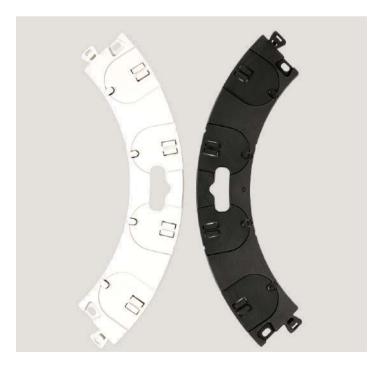

#### The green memory: ring

The ring is the part of the wreath which can be reused.

It is assembled by connecting 4 pieces that will form the circular base.

2 colors available

2 colors available