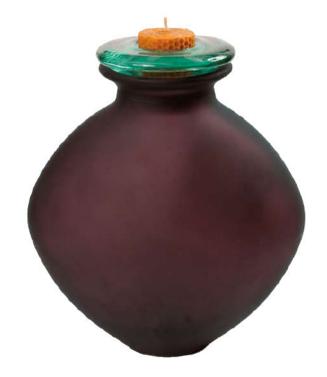

# Ecological urns for storing ashes

Made from an ecological material derived from wood-lignin, which is resistant, light and long-lasting.

Ecological urns: for storing ashes

**Lignum**Material: lignin
Capacity: 3 L

Mediterranea Gaudi Material: lignin Capacity: 3 L

Flamma
Material: recycled glass and bee wax
Capacity: 3 L

Ecological urns for storing ashes: measures

Mediterranea/Lignum