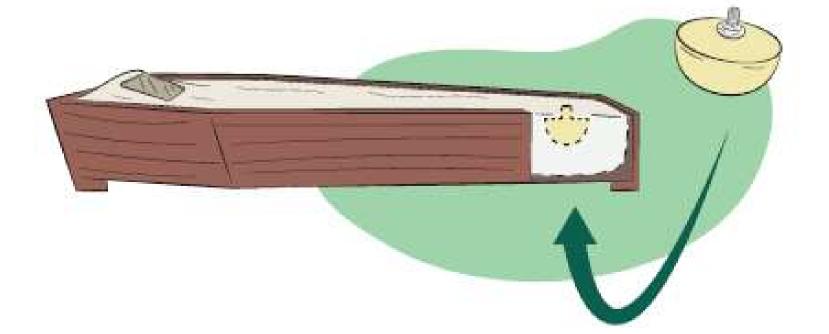

# Ecological alternative: Hermetic NOZn bag

Ecological alternative for transporting deceased people

#### Zinc-free casket

An ecological alternative for transporting deceased people.

The Hermetic NOZn is an airtight biodegradable body bag that complies with the regulations for transport of bodies by land or air.

#### Zinc-free casket

An ecological alternative for transporting deceased people.

Velcro strips to fix the product inside the coffin

Internal rods that keep the form of the product and facilitate the identification of the corpse.

Sealing airtight system composed by zipper covered by adhesive strip.

Incinerable. Ecological.

The Limbo Filter is specially designed to filter out the gases that may be given off inside the Hermetic NOZn when transporting a body. It avoid risky pressure changes in air transport. The product works by filtering out these gases and preventing bad odors.