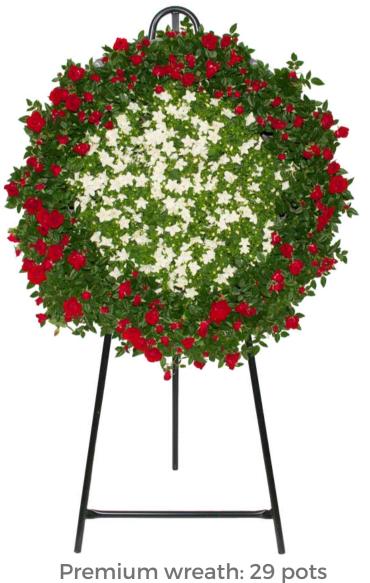

### Adapt your wreath using your own preferences

The Green Memory system gives you plenty of room for adaptation, and various shapes are available.

info@limboeurope.com www.limboeurope.com

Celestis conducts memorial spaceflights, affordably launching the spacecraft to, and returning from, outer space; orbiting planet Earth; to the Moon; and soon into deep space.