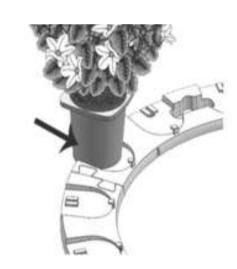

#### The green memory: **pots**

The pots together form a wreath. Each pot can be separated easily from the ring in order to offer the plants to the family as a present.

The pots are designed with a patented system that fit in the ring.

#### The green memory: ring

The ring is the part of the wreath which can be reused.

It is assembled by connecting 4 pieces that will form the circular base.

2 colors available