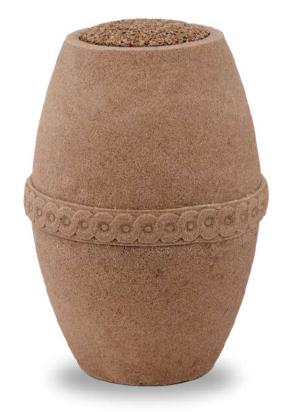

# Biodegradable urns for humans

Biodegradable urns which when placed in their final resting place allow the loved one's ashes to be returned to the biosphere

Handcrafted in Spain. Europe.

Salium (Nushell)
Material: sea salt
Capacity: 0,75 / 3 / 4 L

Samsara
Material: sand
Capacity: 0,75 / 3 / 4 L

**Cuarzo**Material: cuartz sand
Capacity: 0,75 / 3 / 4 L

Oceanus

Material: sea salt