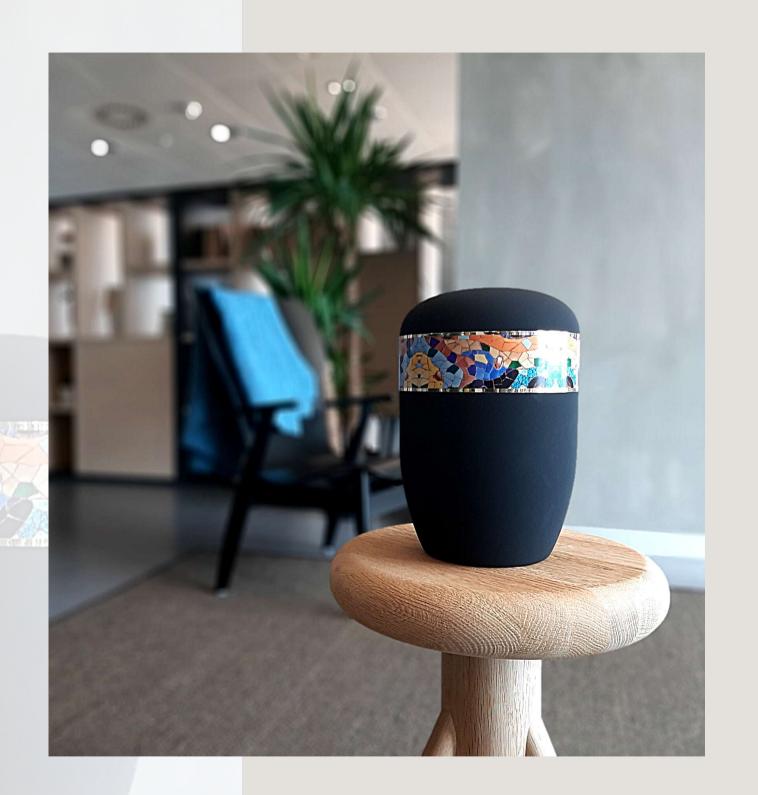

# Ecological urns for storing ashes

Made from an ecological material derived from wood-lignin, which is resistant, light and long-lasting.

Ecological urns: for storing ashes

**Lignum**Material: lignin
Capacity: 3 L

Mediterranea Gaudi Material: lignin Capacity: 3 L

Flamma
Material: recycled glass and bee wax
Capacity: 3 L

Ecological urns for storing ashes: measures

Mediterranea/Lignum