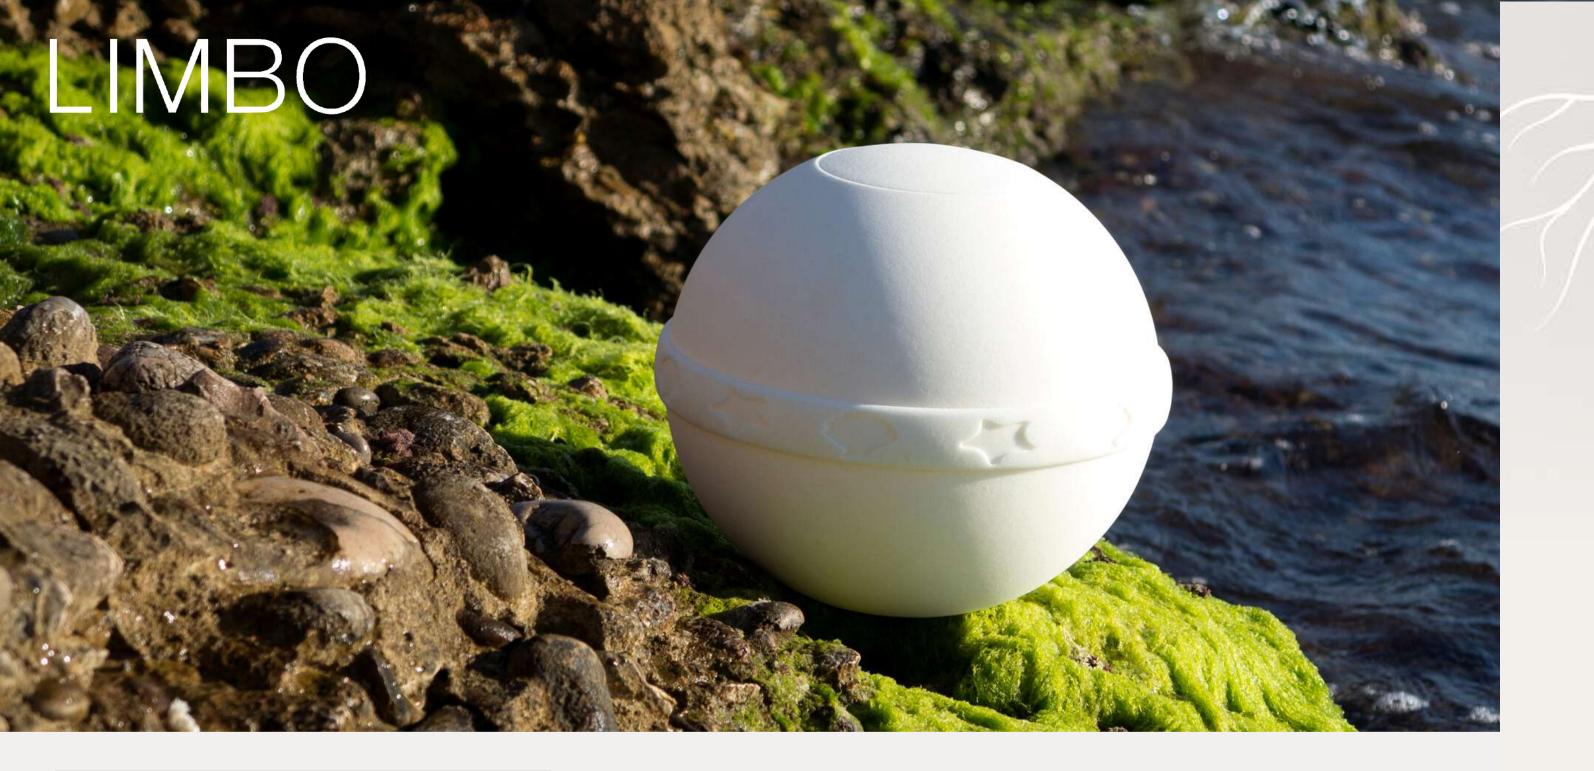

# Biodegradable urns for humans

Biodegradable urns which when placed in their final resting place allow the loved one's ashes to be returned to the biosphere

# Craftsmanship: unique pieces

We choose the option with the least environmental impact

We use biodegradable materials in many of our products and provide solutions that reduce waste from funeral sector processes.