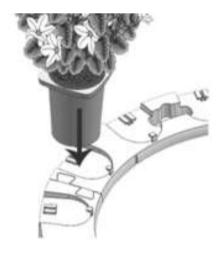

#### The green memory: **pots**

The pots together form a wreath. Each pot can be separated easily from the ring in order to offer the plants to the family as a present.

The pots are designed with a patented system that fit in the ring.