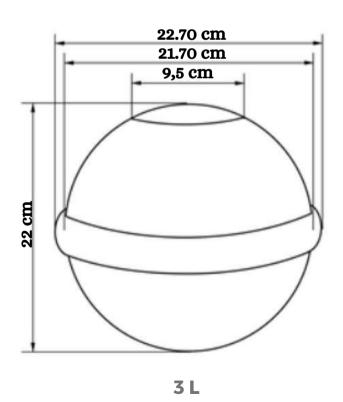

Handcrafted in Spain. Europe.

Salium (Nushell)
Material: sea salt
Capacity: 0,75 / 3 / 4 L

Samsara
Material: sand
Capacity: 0,75 / 3 / 4 L

**Cuarzo**Material: cuartz sand
Capacity: 0,75 / 3 / 4 L

Oceanus

Material: sea salt

Capacity: 3 L

Arenae Material: sand Capacity: 3 L

Geos

Material: soil

Capacity: 0,75 / 3 / 4 L

Olea
Material: olive stone
Capacity: 0,75 / 3 / 4 L