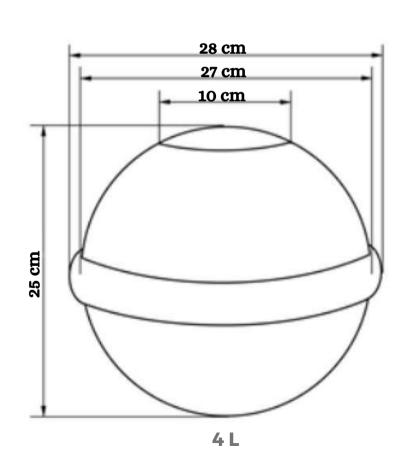

Handcrafted in Spain. Europe.

Salium (Nushell)
Material: sea salt
Capacity: 0,75 / 3 / 4 L

Samsara
Material: sand
Capacity: 0,75 / 3 / 4 L

**Cuarzo**Material: cuartz sand
Capacity: 0,75 / 3 / 4 L

Oceanus

Material: sea salt

Capacity: 3 L

Arenae Material: sand Capacity: 3 L

Geos

Material: soil

Capacity: 0,75 / 3 / 4 L

Olea
Material: olive stone
Capacity: 0,75 / 3 / 4 L