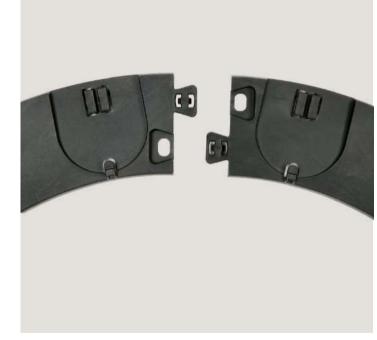

#### The green memory: ring

The ring is the part of the wreath which can be reused.

It is assembled by connecting 4 pieces that will form the circular base.

2 colors available

#### The green memory: **pots**

The pots together form a wreath. Each pot can be separated easily from the ring in order to offer the plants to the family as a present.

The pots are designed with a patented system that fit in the ring.